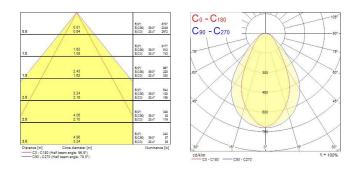

|
| Electrical protection       | Class I                                |
| Control gear type           | Electronic ballast                     |
| Dimmable                    | No                                     |
| LED Flickering Rate         | Ultra low (5% or less)                 |
| Housing colour              | RAL 9016 - Traffic white / Bezel       |
| IP rating                   | IP20                                   |
| IK rating                   | IK07                                   |
| Product EAN number          | 5410288512532                          |
|                             |                                        |

#### PHOTOMETRY



# RANA Linear Surface&Suspended - MicroPrismatic Optic RANA LINEAR S 3KLM WW MPO 0051253



### TECHNICAL DRAWINGS