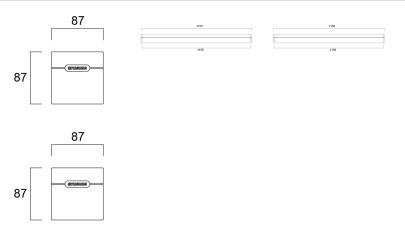

|
| Electrical protection       | Class I                                |
| Control gear type           | Electronic ballast                     |
| Dimmable                    | No                                     |
| LED Flickering Rate         | Ultra low (5% or less)                 |
| Housing colour              | RAL 9016 - Traffic white / Bezel       |
| IP rating                   | IP20                                   |
| IK rating                   | IK07                                   |
| Product EAN number          | 5410288512532                          |
|                             |                                        |

#### PHOTOMETRY



# RANA Linear Surface&Suspended - MicroPrismatic Optic RANA LINEAR S 3KLM WW MPO 0051253



### TECHNICAL DRAWINGS